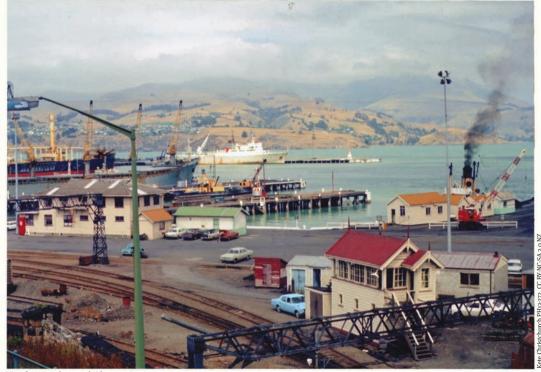

View from Lyttelton overbridge, 1977.

Summer Day at Pines Beach, 1979.

Standards 5 and 6 from Spreydon School at the Botanic gardens Paddling Pool, 1946.