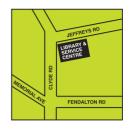

#### Fendalton Library

Cnr of Jeffreys Rd & Clyde Rd Monday to Friday 9am - 8pm Saturday 10am - 4pm Sunday closed Parking: Available at the front and rear of building