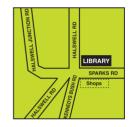

#### Halswell Library

381 Halswell Rd Cnr Sparks Rd & Halswell Rd Monday to Friday 10am - 6pm Saturday 10am - 1pm Sunday closed Parking: At rear, off Sparks Road