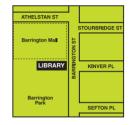

#### Spreydon Library

Barrington St, by Barrington Mall Monday to Friday 10am - 6pm Saturday 10am - 1pm Sunday closed Parking: Street parking or Barrington Shopping Centre car park