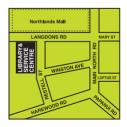

#### Papanui Library

Cnr Langdons Rd & Restell St Monday to Friday 9am - 6pm Saturday 10am - 4pm Sunday closed Parking: Restell St behind library