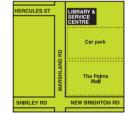

#### **Shirley Library**

Next to Palms Mall, 36 Marshland Rd Monday to Friday 9am - 6pm Saturday 10am - 4pm Sunday 10am - 4pm Parking: Palms Mall car park