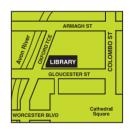

#### **Central Library**

Cnr Gloucester St & Oxford Tce Monday to Friday 9am - 9pm Saturday 10am - 4pm Sunday 10am - 4pm Parking: Street parking, Farmers' car park or Rydge's Hotel car park